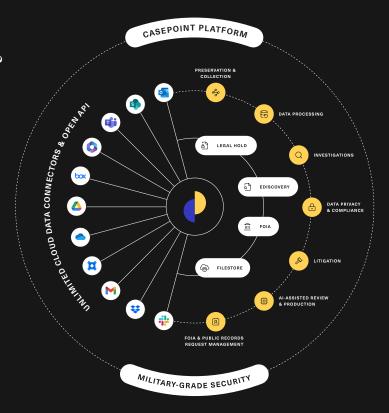

No Matter Your Needs, Casepoint Is Fit For the Task at Hand

Legal Hold, Preservation, and Data Collection

Litigation (eDiscovery)

Investigations and Compliance

Data Privacy and Regulatory Responses

FOIA and Public Record Requests

#### ▶ The End-to-End Solution You've Been Searching For

Manage and monitor the entire eDiscovery process — from legal hold to review and production — within Casepoint's powerful, unified platform. That means no more logging in and out of other applications or manually transferring files ever again.

You'll have legal hold, preservation, data collection, data processing, Al-powered analysis, review, production, case summary, and strategy tools right at your fingertips.