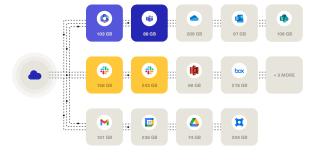

#### Collect Straight From the Source

Connect all your applications, cloud-based data repositories, collaboration tools, and email databases in one place. Casepoint's API will automate data collection from Slack, Microsoft Teams, and all of your other favorite cloud applications. It will save you time and money, reduce risk, and you'll never have to leave the Casepoint platform.