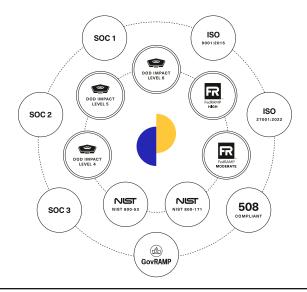

### Superior Security. Trusted Protection.

The world's leading enterprises, law firms, and government agencies trust Casepoint with their most sensitive data. That's not by accident. Casepoint's number one priority is to keep your data safe and secure.

Casepoint and all of its data centers have obtained and maintained the highest levels of industry security certifications and attestations, undergoing all applicable reviews. At Casepoint, security informs everything we do — always.